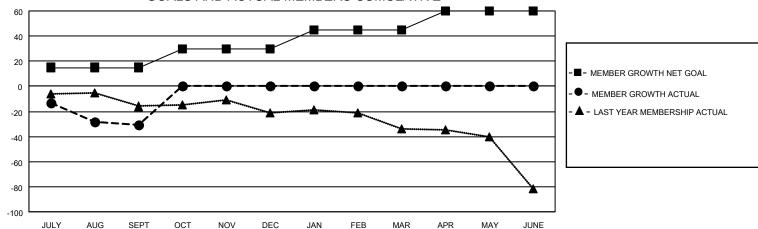

## District 27 E1

| Clubs         |               |             |               | Members               |                        |                         |                                                    |  |
|---------------|---------------|-------------|---------------|-----------------------|------------------------|-------------------------|----------------------------------------------------|--|
|               | RESULTS FOR   | R 2020-2021 |               | RESULTS FOR 2020-2021 |                        |                         |                                                    |  |
| QUARTER       | NEW CLUB GOAL | NEW CLUBS   | DROPPED CLUBS | QUARTER MEME          | BER GROWTH NET<br>GOAL | MEMBER GROWTH<br>ACTUAL | DROPPED<br>MEMBERS ACTUAL<br>(including transfers) |  |
| JULY/AUG/SEPT | 1             | 0           | 0             | JULY/AUG/SEPT         | 15                     | 22                      | 47                                                 |  |
| OCT/NOV/DEC   | 1             | 0           | 0             | OCT/NOV/DEC           | 15                     | 0                       | 0                                                  |  |
| JAN/FEB/MAR   | 1             | 0           | 0             | JAN/FEB/MAR           | 15                     | 0                       | 0                                                  |  |
| APR/MAY/JUNE  | 1             | 0           | 0             | APR/MAY/JUNE          | 15                     | 0                       | 0                                                  |  |